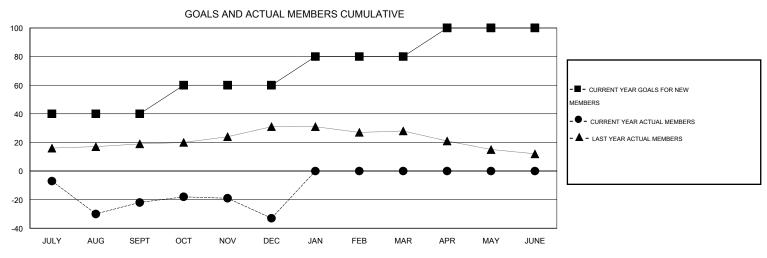

## **GMT:** THOMAS MATNEY **LOCATION KENTUCKY**

| GMT: THOMAS MATNEY    |                  | LOCATION KENTUCKY |                  |                  |                       | GMT CA 1           |                                     |                    |                  |  |
|-----------------------|------------------|-------------------|------------------|------------------|-----------------------|--------------------|-------------------------------------|--------------------|------------------|--|
|                       |                  | Clubs             |                  |                  | Members               |                    |                                     |                    |                  |  |
| RESULTS FOR 2014-2015 |                  |                   |                  |                  | RESULTS FOR 2014-2015 |                    |                                     |                    |                  |  |
| QUARTER               | NEW CLUB<br>GOAL | NEW CLUBS         | DROPPED<br>CLUBS | NET<br>GAIN/LOSS | QUARTER               | NEW MEMBER<br>GOAL | CHARTER AND<br>NEW MEMBERS<br>ADDED | DROPPED<br>MEMBERS | NET<br>GAIN/LOSS |  |
| JULY/AUG/SEPT         | 1                | 0                 | 0                | 0                | JULY/AUG/SEPT         | 40                 | 21                                  | 43                 | -22              |  |
| OCT/NOV/DEC           | 0                | 0                 | 1                | -1               | OCT/NOV/DEC           | 20                 | 20                                  | 31                 | -11              |  |
| JAN/FEB/MAR           | 0                | 0                 | 0                | 0                | JAN/FEB/MAR           | 20                 | 0                                   | 0                  | 0                |  |
| APR/MAY/JUNE          | 0                | 0                 | 0                | 0                | APR/MAY/JUNE          | 20                 | 0                                   | 0                  | 0                |  |